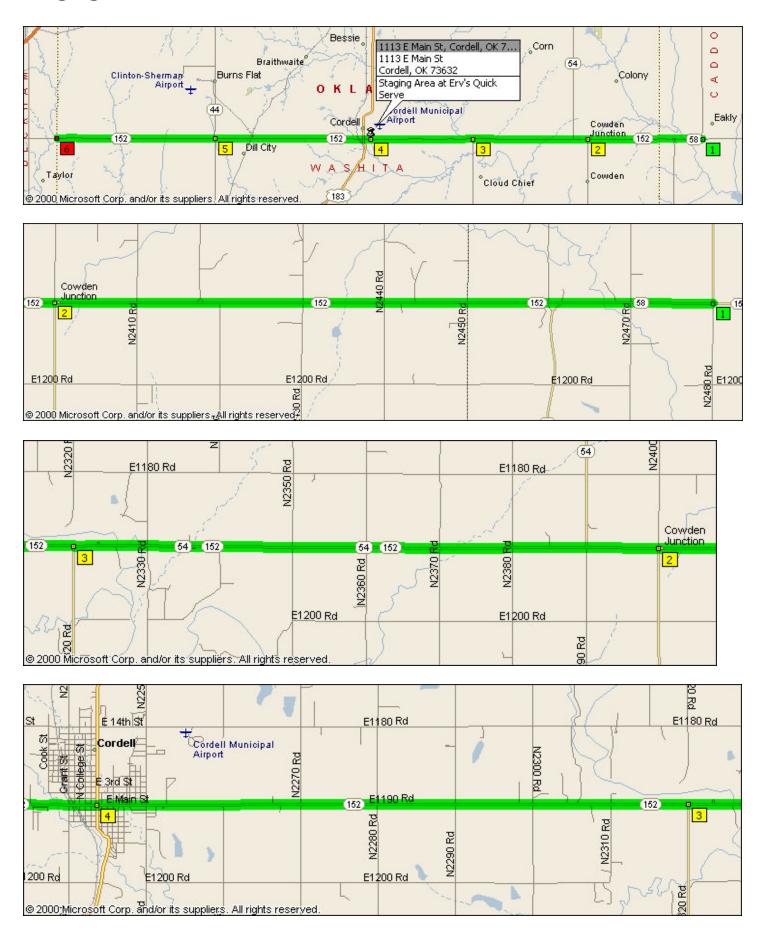

## **Staging Area Cordell Route**

Summary: 44.8 miles (8 hours, 58 minutes)

| Time<br>8:35<br>AM     | Mile<br>0.0       | Instruction<br>Depart SR-152, Hydro, OK 73048 on SR-58 [SR-152] (West)                   | For<br>1.8 mi           |
|------------------------|-------------------|------------------------------------------------------------------------------------------|-------------------------|
| 8:57 AM<br>10:11<br>AM | 1.8<br><b>8.0</b> | Bear RIGHT (North-West) onto SR-152  At SR-152, Cordell, OK 73632, stay on SR-152 (West) | 6.1 mi<br><b>1.0 mi</b> |
| 10:23<br>AM            | 8.9               | Continue (West) on SR-54 [SR-152]                                                        | 7.0 mi                  |
| 11:46                  | 15.9              | At SR-152, Cordell, OK 73632, bear RIGHT (North-West) onto SR-152                        | 1.0 mi                  |
| AM                     |                   |                                                                                          |                         |
| 11:58                  | 16.9              | Continue (West) on SR-152 [E1190 Rd]                                                     | 5.9 mi                  |
| AM                     |                   |                                                                                          |                         |
| 1:09 PM                | 22.8              | Continue (West) on SR-152 [E Main St]                                                    | 0.2 mi                  |
| 1:11                   | 23.0              | At 1118 SR-152, Cordell, OK 73632, stay on SR-152 [E Main St] (West)                     | 0.7 mi                  |
| PM                     |                   |                                                                                          |                         |
| 1:20 PM                | 23.7              | Continue (West) on SR-152 [W Main St]                                                    | 0.1 mi                  |
| 1:21 PM                | 23.8              | Continue (West) on SR-152 [Main St]                                                      | 21 yds                  |
| 1:21 PM                | 23.8              | Continue (West) on SR-152 [W Main St]                                                    | 109 yds                 |
| 1:22 PM                | 23.9              | Continue (West) on SR-152 [W SR-152]                                                     | 0.5 mi                  |
| 1:28 PM                | 24.3              | Continue (West) on SR-152 [E1190 Rd]                                                     | 6.8 mi                  |
| 2:49 PM                | 31.1              | Continue (West) on SR-152                                                                | 1.2 mi                  |
| 3:04 PM                | 32.4              | Continue (West) on SR-152 [E1190 Rd]                                                     | 1.5 mi                  |
| 3:22                   | 33.8              | At SR-152, Dill City, OK 73641, stay on SR-152 [E1190 Rd] (West)                         | 4.0 mi                  |
| PM                     |                   |                                                                                          |                         |
| 4:09 PM                | 37.8              | Continue (West) on SR-152                                                                | 7.0 mi                  |
| 5:33                   | 44.8              | Arrive SR-152, Dill City, OK 73641                                                       |                         |
| PM                     |                   |                                                                                          |                         |