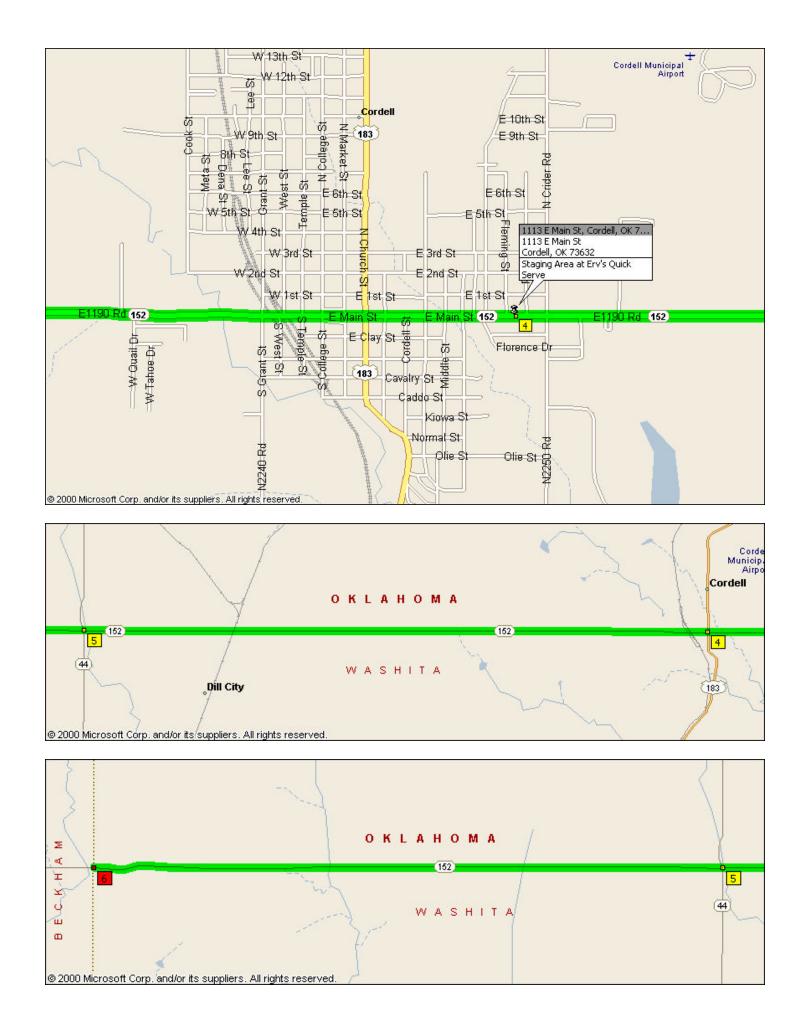

## **Staging Area Cordell Route**

Summary: 44.8 miles (8 hours, 58 minutes)

| Time<br>8:35<br>AM     | Mile<br>0.0       | Instruction<br>Depart SR-152, Hydro, OK 73048 on SR-58 [SR-152] (West)                   | For<br>1.8 mi           |
|------------------------|-------------------|------------------------------------------------------------------------------------------|-------------------------|
| 8:57 AM<br>10:11<br>AM | 1.8<br><b>8.0</b> | Bear RIGHT (North-West) onto SR-152  At SR-152, Cordell, OK 73632, stay on SR-152 (West) | 6.1 mi<br><b>1.0 mi</b> |
| 10:23<br>AM            | 8.9               | Continue (West) on SR-54 [SR-152]                                                        | 7.0 mi                  |
| 11:46                  | 15.9              | At SR-152, Cordell, OK 73632, bear RIGHT (North-West) onto SR-152                        | 1.0 mi                  |
| AM                     |                   |                                                                                          |                         |
| 11:58                  | 16.9              | Continue (West) on SR-152 [E1190 Rd]                                                     | 5.9 mi                  |
| AM                     |                   |                                                                                          |                         |
| 1:09 PM                | 22.8              | Continue (West) on SR-152 [E Main St]                                                    | 0.2 mi                  |
| 1:11                   | 23.0              | At 1118 SR-152, Cordell, OK 73632, stay on SR-152 [E Main St] (West)                     | 0.7 mi                  |
| PM                     |                   |                                                                                          |                         |
| 1:20 PM                | 23.7              | Continue (West) on SR-152 [W Main St]                                                    | 0.1 mi                  |
| 1:21 PM                | 23.8              | Continue (West) on SR-152 [Main St]                                                      | 21 yds                  |
| 1:21 PM                | 23.8              | Continue (West) on SR-152 [W Main St]                                                    | 109 yds                 |
| 1:22 PM                | 23.9              | Continue (West) on SR-152 [W SR-152]                                                     | 0.5 mi                  |
| 1:28 PM                | 24.3              | Continue (West) on SR-152 [E1190 Rd]                                                     | 6.8 mi                  |
| 2:49 PM                | 31.1              | Continue (West) on SR-152                                                                | 1.2 mi                  |
| 3:04 PM                | 32.4              | Continue (West) on SR-152 [E1190 Rd]                                                     | 1.5 mi                  |
| 3:22                   | 33.8              | At SR-152, Dill City, OK 73641, stay on SR-152 [E1190 Rd] (West)                         | 4.0 mi                  |
| PM                     |                   |                                                                                          |                         |
| 4:09 PM                | 37.8              | Continue (West) on SR-152                                                                | 7.0 mi                  |
| 5:33                   | 44.8              | Arrive SR-152, Dill City, OK 73641                                                       |                         |
| PM                     |                   |                                                                                          |                         |