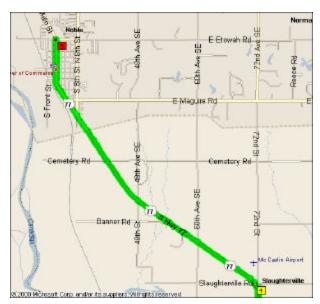

| Mile | Instruction                                                                                 | For                                                                                                                                                                                                                                                                                                                                                                                                                                   |
|------|---------------------------------------------------------------------------------------------|---------------------------------------------------------------------------------------------------------------------------------------------------------------------------------------------------------------------------------------------------------------------------------------------------------------------------------------------------------------------------------------------------------------------------------------|
| 0.0  | Depart US-77, Wayne, OK 73095 on US-77 (North)                                              | 3.9 mi                                                                                                                                                                                                                                                                                                                                                                                                                                |
| 39   | At 5088 US-77 Purcell OK 73080 stay on US-77 (North)                                        | 5.3 mi                                                                                                                                                                                                                                                                                                                                                                                                                                |
| 0.7  |                                                                                             | 0.0111                                                                                                                                                                                                                                                                                                                                                                                                                                |
| 9.2  | At 15270 US-77, Lexington, OK 73051, stay on US-77 [SR-39] (East)                           | 5.4 mi                                                                                                                                                                                                                                                                                                                                                                                                                                |
|      |                                                                                             |                                                                                                                                                                                                                                                                                                                                                                                                                                       |
| 14.5 | At 10527 US-77, Lexington, OK 73051, stay on US-77 (North)                                  | 4.1 mi                                                                                                                                                                                                                                                                                                                                                                                                                                |
|      |                                                                                             |                                                                                                                                                                                                                                                                                                                                                                                                                                       |
| 18.7 | Continue (North-West) on US-77 [S Main St]                                                  | 0.9 mi                                                                                                                                                                                                                                                                                                                                                                                                                                |
|      |                                                                                             |                                                                                                                                                                                                                                                                                                                                                                                                                                       |
| 19.6 | Continue (North) on US-77 [N Main St]                                                       | 0.5 mi                                                                                                                                                                                                                                                                                                                                                                                                                                |
|      |                                                                                             |                                                                                                                                                                                                                                                                                                                                                                                                                                       |
| 20.1 | Arrive 594 US-77, Noble, OK 73068                                                           |                                                                                                                                                                                                                                                                                                                                                                                                                                       |
|      | <ul> <li>0.0</li> <li>3.9</li> <li>9.2</li> <li>14.5</li> <li>18.7</li> <li>19.6</li> </ul> | Depart US-77, Wayne, OK 73095 on US-77 (North)           3.9         At 5088 US-77, Purcell, OK 73080, stay on US-77 (North)           9.2         At 15270 US-77, Lexington, OK 73051, stay on US-77 [SR-39] (East)           14.5         At 10527 US-77, Lexington, OK 73051, stay on US-77 (North)           18.7         Continue (North-West) on US-77 [S Main St]           19.6         Continue (North) on US-77 [N Main St] |

## **SUMMARY**

AM

Driving distance: 20.1 miles Total travel time: 4 hours, 8 minutes Driving time: 4 hours, 8 minutes Cost: \$1.06