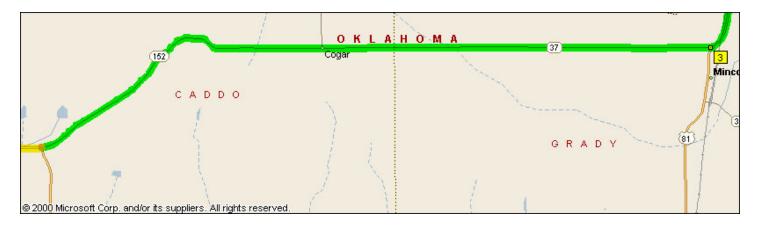

Summary: 60.6 miles (12 hours, 10 minutes)

| Time<br>9:02<br>PM | Mile<br>0.0 | Instruction<br>Depart 8085 SR-152, Oklahoma City, OK 73169 on SR-152 [SW 74th St]<br>(West) | For<br>15.9<br>mi |
|--------------------|-------------|---------------------------------------------------------------------------------------------|-------------------|
| 12:12              | 15.9        | At SR-152, Union City, OK 73090, stay on SR-152 (West)                                      | 32 yds            |
| AM                 |             |                                                                                             |                   |
| 12:13              | 15.9        | Turn LEFT (South) onto US-81 [SR-152]                                                       | 4.2 mi            |
| AM                 |             |                                                                                             |                   |
| 1:04 AM            | 20.1        | Bear RIGHT (West) onto SR-37 [SR-152]                                                       | 109 yds           |
| 1:05               | 20.2        | At SR-152, Minco, OK 73059, stay on SR-37 [SR-152] (West)                                   | 10.7              |
| AM                 |             |                                                                                             | mi                |
| 3:13 AM            | 30.9        | Continue (West) on SR-152                                                                   | 8.9 mi            |
| 5:00 AM            | 39.8        | Bear RIGHT (West) onto US-281 [SR-8]                                                        | 4.6 mi            |
|                    |             | Resurfacing near Binger from 12/01/00 to 11/01/01                                           |                   |
| 5:56               | 44.4        | At 114 SR-152, Binger, OK 73009, continue (West) on SR-152 [W Main St]                      | 142               |
| AM                 |             |                                                                                             | yds               |
| 5:57 AM            | 44.4        | Continue (West) on SR-152 [Main St]                                                         | 0.4 mi            |
| 6:02 AM            | 44.9        | Bear LEFT (South) onto SR-152                                                               | 12.8 mi           |
| 8:36 AM            | 57.7        | Continue (West) on SR-58 [SR-152]                                                           | 1.8 mi            |
| 8:58 AM            | 59.5        | Bear RIGHT (North-West) onto SR-152                                                         | 1.1 mi            |
| 9:12               | 60.6        | Arrive SR-152, Colony, OK 73021                                                             |                   |
| AM                 |             | ······                                                                                      |                   |
|                    |             |                                                                                             |                   |