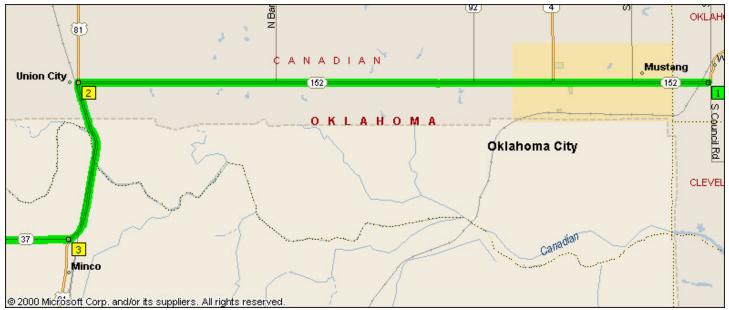

Summary: 60.6 miles (12 hours, 10 minutes)

| Time<br>9:02<br>PM | Mile<br>0.0 | Instruction<br>Depart 8085 SR-152, Oklahoma City, OK 73169 on SR-152 [SW 74th St]<br>(West) | For<br>15.9<br>mi |
|--------------------|-------------|---------------------------------------------------------------------------------------------|-------------------|
| 12:12              | 15.9        | At SR-152, Union City, OK 73090, stay on SR-152 (West)                                      | 32 yds            |
| AM                 |             |                                                                                             |                   |
| 12:13              | 15.9        | Turn LEFT (South) onto US-81 [SR-152]                                                       | 4.2 mi            |
| AM                 |             |                                                                                             |                   |
| 1:04 AM            | 20.1        | Bear RIGHT (West) onto SR-37 [SR-152]                                                       | 109 yds           |
| 1:05               | 20.2        | At SR-152, Minco, OK 73059, stay on SR-37 [SR-152] (West)                                   | 10.7              |
| AM                 |             |                                                                                             | mi                |
| 3:13 AM            | 30.9        | Continue (West) on SR-152                                                                   | 8.9 mi            |
| 5:00 AM            | 39.8        | Bear RIGHT (West) onto US-281 [SR-8]                                                        | 4.6 mi            |
|                    |             | Resurfacing near Binger from 12/01/00 to 11/01/01                                           |                   |
| 5:56               | 44.4        | At 114 SR-152, Binger, OK 73009, continue (West) on SR-152 [W Main St]                      | 142               |
| AM                 |             |                                                                                             | yds               |
| 5:57 AM            | 44.4        | Continue (West) on SR-152 [Main St]                                                         | 0.4 mi            |
| 6:02 AM            | 44.9        | Bear LEFT (South) onto SR-152                                                               | 12.8 mi           |
| 8:36 AM            | 57.7        | Continue (West) on SR-58 [SR-152]                                                           | 1.8 mi            |
| 8:58 AM            | 59.5        | Bear RIGHT (North-West) onto SR-152                                                         | 1.1 mi            |
| 9:12               | 60.6        | Arrive SR-152, Colony, OK 73021                                                             |                   |
| AM                 |             | ······                                                                                      |                   |
|                    |             |                                                                                             |                   |