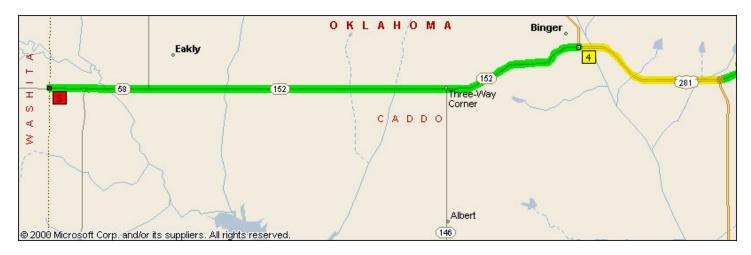

Summary: 60.6 miles (12 hours, 10 minutes)

| Time<br>9:02<br>PM | Mile<br>0.0 | Instruction<br>Depart 8085 SR-152, Oklahoma City, OK 73169 on SR-152 [SW 74th St]<br>(West) | For<br>15.9<br>mi |
|--------------------|-------------|---------------------------------------------------------------------------------------------|-------------------|
| 12:12              | 15.9        | At SR-152, Union City, OK 73090, stay on SR-152 (West)                                      | 32 yds            |
| AM                 |             |                                                                                             |                   |
| 12:13              | 15.9        | Turn LEFT (South) onto US-81 [SR-152]                                                       | 4.2 mi            |
| AM                 |             |                                                                                             |                   |
| 1:04 AM            | 20.1        | Bear RIGHT (West) onto SR-37 [SR-152]                                                       | 109 yds           |
| 1:05               | 20.2        | At SR-152, Minco, OK 73059, stay on SR-37 [SR-152] (West)                                   | 10.7              |
| AM                 |             |                                                                                             | mi                |
| 3:13 AM            | 30.9        | Continue (West) on SR-152                                                                   | 8.9 mi            |
| 5:00 AM            | 39.8        | Bear RIGHT (West) onto US-281 [SR-8]                                                        | 4.6 mi            |
|                    |             | Resurfacing near Binger from 12/01/00 to 11/01/01                                           |                   |
| 5:56               | 44.4        | At 114 SR-152, Binger, OK 73009, continue (West) on SR-152 [W Main St]                      | 142               |
| AM                 |             |                                                                                             | yds               |
| 5:57 AM            | 44.4        | Continue (West) on SR-152 [Main St]                                                         | 0.4 mi            |
| 6:02 AM            | 44.9        | Bear LEFT (South) onto SR-152                                                               | 12.8 mi           |
| 8:36 AM            | 57.7        | Continue (West) on SR-58 [SR-152]                                                           | 1.8 mi            |
| 8:58 AM            | 59.5        | Bear RIGHT (North-West) onto SR-152                                                         | 1.1 mi            |
| 9:12               | 60.6        | Arrive SR-152, Colony, OK 73021                                                             |                   |
| AM                 |             | ······                                                                                      |                   |
|                    |             |                                                                                             |                   |