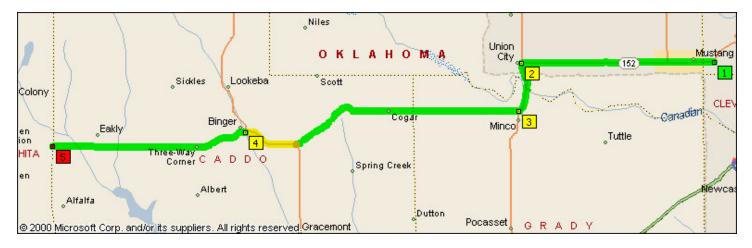

Summary: 60.6 miles (12 hours, 10 minutes)

| Time<br>9:02<br>PM | Mile<br>0.0 | Instruction<br>Depart 8085 SR-152, Oklahoma City, OK 73169 on SR-152 [SW 74th St]<br>(West) | For<br>15.9<br>mi |
|--------------------|-------------|---------------------------------------------------------------------------------------------|-------------------|
| 12:12              | 15.9        | At SR-152, Union City, OK 73090, stay on SR-152 (West)                                      | 32 yds            |
| AM                 |             |                                                                                             |                   |
| 12:13              | 15.9        | Turn LEFT (South) onto US-81 [SR-152]                                                       | 4.2 mi            |
| AM                 |             |                                                                                             |                   |
| 1:04 AM            | 20.1        | Bear RIGHT (West) onto SR-37 [SR-152]                                                       | 109 yds           |
| 1:05               | 20.2        | At SR-152, Minco, OK 73059, stay on SR-37 [SR-152] (West)                                   | 10.7              |
| AM                 |             |                                                                                             | mi                |
| 3:13 AM            | 30.9        | Continue (West) on SR-152                                                                   | 8.9 mi            |
| 5:00 AM            | 39.8        | Bear RIGHT (West) onto US-281 [SR-8]                                                        | 4.6 mi            |
|                    |             | Resurfacing near Binger from 12/01/00 to 11/01/01                                           |                   |
| 5:56               | 44.4        | At 114 SR-152, Binger, OK 73009, continue (West) on SR-152 [W Main St]                      | 142               |
| AM                 |             |                                                                                             | yds               |
| 5:57 AM            | 44.4        | Continue (West) on SR-152 [Main St]                                                         | 0.4 mi            |
| 6:02 AM            | 44.9        | Bear LEFT (South) onto SR-152                                                               | 12.8 mi           |
| 8:36 AM            | 57.7        | Continue (West) on SR-58 [SR-152]                                                           | 1.8 mi            |
| 8:58 AM            | 59.5        | Bear RIGHT (North-West) onto SR-152                                                         | 1.1 mi            |
| 9:12               | 60.6        | Arrive SR-152, Colony, OK 73021                                                             |                   |
| AM                 |             | ······                                                                                      |                   |
|                    |             |                                                                                             |                   |